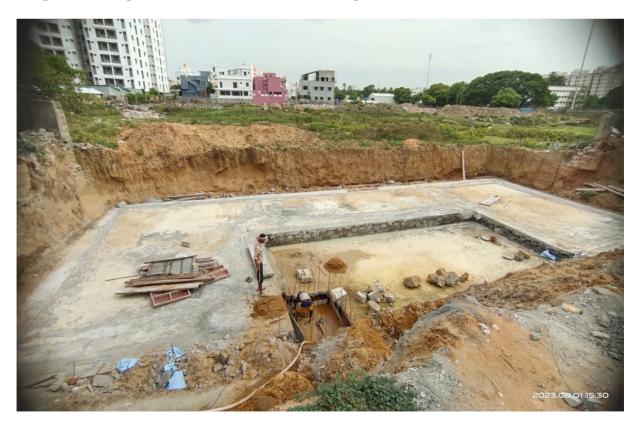

orks – Scaffolding works on Progress. Laying of Floor Tiles & Wall Tiles on progress.





**Block C3:** External Plastering Overall 95% completed. 1<sup>st</sup> Coat Primer 95% completed. Internal Plumbing & Sanitary Lines 80% completed.





**Block D1:** External plastering overall 95% completed. 1<sup>st</sup> Coat Primer 95% completed. Internal Plumbing lines 90% & Sanitary Lines 35% completed.





**Block D2:** Lift installation works- Two Lifts 75% completed and other Two Lifts on progress. Terrace weathering course 50% completed.





**Block D3:** Laying of Bathroom Wall Tiles & Floor Tiles on progress. Lift Installation works – Scaffolding works on progress.





Underground Sump at D1-Block – R.C.C Wall 50% completed.





Underground Sump at B1-Block – P.C.C 100% completed.



#### **QUALITY CONTROL**



#### **DURING CONSTRUCTION FOLLOWING QUALITY CONTROL TESTS CONDUCTED** <u>AT SITE:</u>

| Sl.No. | Materials                                                       | Source from                                                                | Test Done     | Result                           |
|--------|-----------------------------------------------------------------|----------------------------------------------------------------------------|---------------|----------------------------------|
| 1      | M-Sand                                                          | Arcot (T.K),<br>Ranipet (Dist)<br>Walajabad(T.K),<br>Kanchipuran (Dt)      | Each<br>Truck | Sieve Analysis &<br>Silt content |
| 2.     | P- Sand