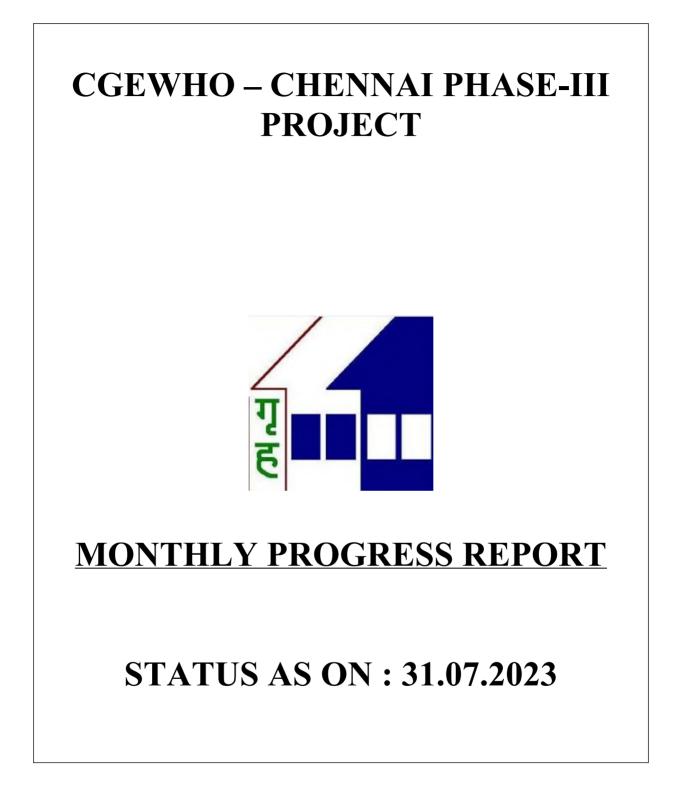

गृह

31.07.2023

| BLOCK    | STATUS UPTO PREVIOUS MONTH                                      | STATUS AS ON 31st JULY-2023                              |
|----------|-----------------------------------------------------------------|----------------------------------------------------------|
|          | •                                                               | Structure Work.                                          |
|          | ♦ Structure Work.                                               | ◆ Completed                                              |
|          | Completed                                                       | ■ Upto <b>Terrace floor level</b> slab                   |
|          | Upto <b>Terrace floor level</b> slab<br>• R.C.C 100% completed. | R.C.C 100% completed.<br>• Terrace floor Parapet Columns |
|          | Terrace floor Parapet Columns                                   | Concrete 100% completed.                                 |
|          | ♦ Concrete 55% completed.                                       | • Lift Head room (4 out of 4) - Slab                     |
|          | On Progress                                                     | Concrete 100% completed                                  |
|          | Terrace floor Parapet columns                                   | <ul> <li>On Progress</li> </ul>                          |
|          | • balance work on progress.                                     | • Over Head Water Tank (1 out of 2)                      |
|          | ◆ Internal Finishing Work.                                      | Base slab shuttering works on                            |
|          | Block Work                                                      | progress                                                 |
|          | • Upto Eighth floor 95% completed.                              | Internal Finishing Work.                                 |
|          | • Ninth floor 50% completed.                                    | Block Work                                               |
|          | • Tenth floor 40% completed.                                    | • Upto Ninth floor 95% completed.                        |
|          | Terrace floor Parapet wall 40%                                  | • Tenth floor 80% completed.                             |
|          | ◆ completed.                                                    | • Terrace floor Parapet wall 65%                         |
|          | Ceiling Plastering                                              | completed.                                               |
|          | • Stilt floor 50% completed.                                    | Ceiling Plastering                                       |
|          | • Upto Eighth floor 95% completed.                              | • Stilt floor 50% completed.                             |
| A1 BLOCK | • Ninth floor 50% completed.                                    | • Upto Ninth floor 95% completed.                        |
|          | • Tenth floor 40% completed.                                    | • Tenth floor 50% completed.                             |
|          | Wall Plastering                                                 | <ul> <li>Wall Plastering</li> </ul>                      |
|          | • Upto Eighth floor 95% completed.                              | Upto Ninth floor 95% completed.                          |
|          | • Ninth floor 45% completed.                                    | Tenth floor 50% completed                                |
|          | ♦ Tenth floor 40% completed                                     | ♦ Wall Putty work – 1 <sup>st</sup> Coat                 |
|          | Wall Putty work – 1 <sup>st</sup> Coat                          | Upto Seventh floor 85%                                   |
|          | <ul> <li>Upto Fifth floor 85% completed.</li> </ul>             | completed.                                               |
|          | ♦ Sixth floor 10% completed.                                    | <ul> <li>Eighth floor 50% completed.</li> </ul>          |
|          | <b>Fixing of Balcony Rails</b>                                  | <ul> <li>Fixing of Balcony Rails</li> </ul>              |
|          | Balcony railing work 70%                                        | Balcony railing work 85%                                 |
|          | ◆ completed.                                                    | completed.                                               |
|          | Internal Plumbing Lines                                         | <ul> <li>Internal Plumbing Lines</li> </ul>              |
|          | Water supply pipe Lines (CPVC) -                                | • Water supply pipe Lines (CPVC) -                       |
|          | • 50% completed.                                                | 50% completed.                                           |
|          | Sanitary Lines (PVC) – 25%                                      | Sanitary Lines (PVC) – 25%                               |
|          | • completed.                                                    | completed.                                               |
|          | External Plastering                                             | External Plastering                                      |
|          | • In West side 90% completed.                                   | • In West side 95% completed.                            |
|          | • In North side 10% completed.                                  | • In North side 40% completed.                           |
|          | Model Flat Finishing works 90%                                  | • In East side 45% completed.                            |
|          | completed.                                                      | • Model Flat Finishing works 90%                         |
|          |                                                                 | completed.                                               |