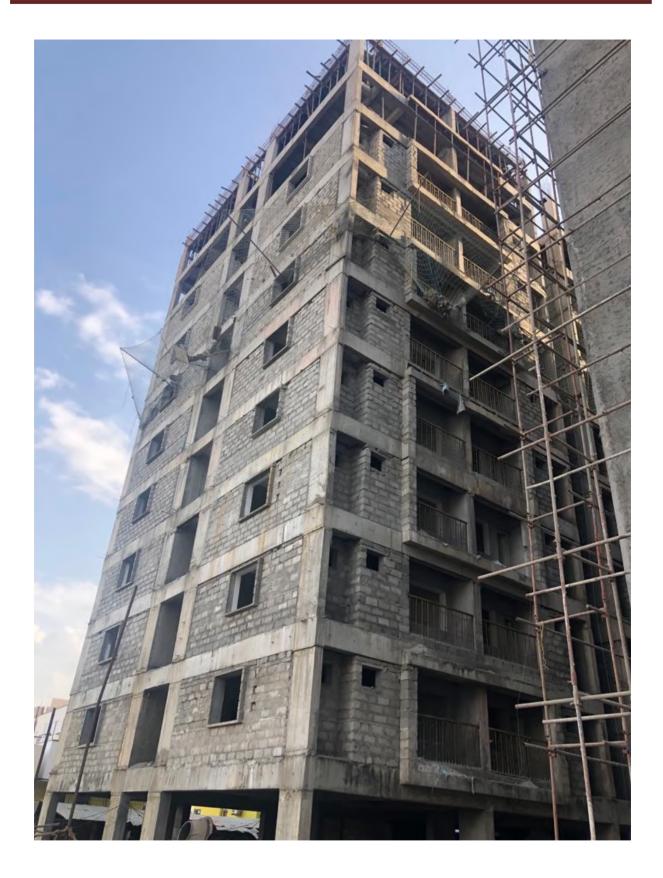

|          | <ul> <li>Ninth floor 50% completed.</li> <li>Laying Of Floor Tiles <ul> <li>Ceramic Tiles in Bathroom – 10% completed.</li> </ul> </li> <li>Fixing of UPVC Windows <ul> <li>Upto Fourth floor 90% completed.</li> <li>Fifth floor 50% completed.</li> </ul> </li> <li>Erection of LIFTS <ul> <li>Materials for 3 Nos of Lifts arrived</li> </ul> </li> <li>External Finishing Works</li> <li>External Plastering - Overall 95% Completed.</li> <li>Primer <ul> <li>1st Coat 95% completed.</li> </ul> </li> </ul> | <ul> <li>Ninth floor 90% completed.</li> <li>Eighth floor 10% completed.</li> <li>Laying Of Floor Tiles <ul> <li>Ceramic Tiles in Bathroom – 20% completed.</li> <li>Vitrified Tiles in Halls &amp; Bedrooms – 10% completed.</li> </ul> </li> <li>Fixing of UPVC Windows <ul> <li>Upto Fourth floor 90% completed.</li> <li>Fifth floor 80% completed.</li> </ul> </li> <li>Erection of LIFTS <ul> <li>Materials for 3 Nos of Lifts arrived</li> <li>Scaffolding works on progress</li> </ul> </li> <li>External Finishing Works <ul> <li>External Plastering - Overall 95% Completed.</li> </ul> </li> <li>Primer <ul> <li>1<sup>st</sup> Coat 95% completed.</li> </ul> </li> </ul> |
|----------|-------------------------------------------------------------------------------------------------------------------------------------------------------------------------------------------------------------------------------------------------------------------------------------------------------------------------------------------------------------------------------------------------------------------------------------------------------------------------------------------------------------------|----------------------------------------------------------------------------------------------------------------------------------------------------------------------------------------------------------------------------------------------------------------------------------------------------------------------------------------------------------------------------------------------------------------------------------------------------------------------------------------------------------------------------------------------------------------------------------------------------------------------------------------------------------------------------------------|
| BLOCK    | STATUS UPTO PREVIOUS MONTH                                                                                                                                                                                                                                                                                                                                                                                                                                                                                        | STATUS AS ON 31st JULY-2023                                                                                                                                                                                                                                                                                                                                                                                                                                                                                                                                                                                                                                                            |
| C3 BLOCK | <ul> <li>Structure Work.</li> <li>Completed         <ul> <li>Upto Terrace Floor level slab –<br/>R.C.C 100% completed.</li> <li>Terrace floor columns concrete</li> </ul> </li> </ul>                                                                                                                                                                                                                                                                                                                             | <ul> <li>Structure Work.</li> <li>Completed</li> <li>Upto Terrace Floor level slab –<br/>R.C.C 100% completed.</li> </ul>                                                                                                                                                                                                                                                                                                                                                                                                                                                                                                                                                              |

| <ul> <li>Internal Finishing Work.</li> <li>Block Work         <ul> <li>Upto Tenth floor 95% completed.</li> <li>Ceiling Plastering             <ul> <li>Stilt floor 90% completed.</li> <li>First floor to Tenth floor completed.</li> <li>Wall Plastering</li></ul></li></ul></li></ul>                                       | Shuttering works on progress95%Internal Finishing Work.95%Block Work<br>• Upto Tenth floor 95% completed.• Ceiling Plastering<br>• Stilt floor 90% completed.<br>• Upto Tenth floor 95% completed.<br>• Wall Plastering<br>• Upto Tenth floor 95% completed.eted.• Wall Plastering<br>• Upto Tenth floor 95% completed.<br>• Wall Plastering<br>• Upto Tenth floor 95% completed.90%• Tenth floor 95% completed.<br>• Upto Ninth floor 95% completed.<br>• Tenth floor 75% completed.<br>• Fixing of Balcony Rails<br>• Balcony railing work 90%<br>completed.90%• Internal Plumbing Lines<br>• Water supply pipe Lines (CPVC) -<br>85% completed.<br>• Sanitary Lines (PVC) - 80%<br>completed.1 95%• External Finishing Works<br>• External Plastering - Overall 95%<br>Completed.1 95%• Initernal Plastering - Overall 95%<br>Completed. |
|--------------------------------------------------------------------------------------------------------------------------------------------------------------------------------------------------------------------------------------------------------------------------------------------------------------------------------|---------------------------------------------------------------------------------------------------------------------------------------------------------------------------------------------------------------------------------------------------------------------------------------------------------------------------------------------------------------------------------------------------------------------------------------------------------------------------------------------------------------------------------------------------------------------------------------------------------------------------------------------------------------------------------------------------------------------------------------------------------------------------------------------------------------------------------------------|
| <ul> <li>Sanitary Lines (PVC) – completed.</li> <li>External Finishing Works</li> <li>External Plastering - Overall Completed.</li> <li>Primer</li> </ul>                                                                                                                                                                      | <ul> <li>Internal Plumbing Lines</li> <li>Water supply pipe Lines (CPVC) -<br/>85% completed.</li> <li>Sanitary Lines (PVC) - 80%<br/>completed.</li> <li>External Finishing Works</li> <li>External Plastering - Overall 95%</li> </ul>                                                                                                                                                                                                                                                                                                                                                                                                                                                                                                                                                                                                    |
| 85% completed.         • Sanitary Lines (PVC) – completed.         • External Finishing Works         • External Finishing Works         • External Plastering - Overall Completed.         • Primer         1st Coat 95% completed.         BLOCK       STATUS UPTO PREVIOUS MODED 1         D1 BLOCK       • Structure Work. | <ul> <li>Internal Plumbing Lines</li> <li>Water supply pipe Lines (CPVC) -<br/>85% completed.</li> <li>Sanitary Lines (PVC) - 80%<br/>completed.</li> <li>Sanitary Lines (PVC) - 80%<br/>completed.</li> <li>External Finishing Works</li> <li>External Plastering - Overall 95%<br/>Completed.</li> <li>Primer<br/>1<sup>st</sup> Coat 95% completed.</li> <li>NTH STATUS AS ON 31<sup>st</sup> JULY-2023</li> <li>Structure Work.</li> </ul>                                                                                                                                                                                                                                                                                                                                                                                              |