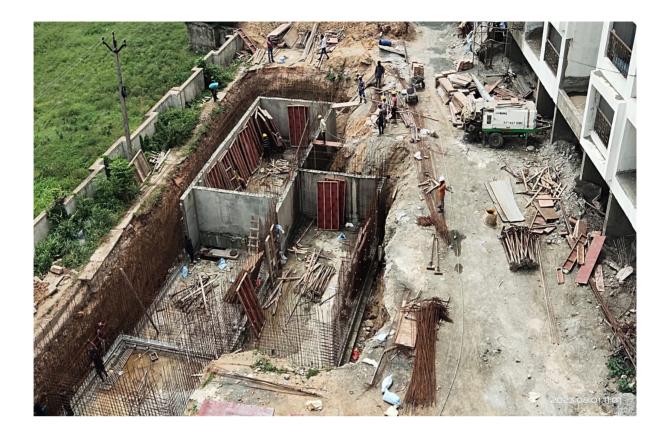

Lift(1) on progress.





**Block C2:** Lift Erection works – Scaffolding works on Progress. Laying of Floor Tiles & Wall Tiles on progress.





**Block C3:** External Plastering Overall 95% completed. 1<sup>st</sup> Coat Primer 95% completed. Internal Plumbing & Sanitary Lines 80% completed.





**Block D1:** External plastering overall 95% completed. 1<sup>st</sup> Coat Primer 95% completed. Internal Plumbing lines 90% & Sanitary Lines 35% completed.





**Block D2:** Lift installation works- Two Lifts 75% completed and other Two Lifts on progress. Terrace weathering course 50% completed.





**Block D3:** Laying of Bathroom Wall Tiles & Floor Tiles on progress. Lift Installation works – Scaffolding works on progress.





Underground Sump at D1-Block – R.C.C Wall 50% completed.





Underground Sump at B1-Block – P.C.C 100% completed.



#### **QUALITY CONTROL**



#### **DURING CONSTRUCTION FOLLOWING QUALITY CONTROL TESTS CONDUCTED** <u>AT SITE:</u>

| Sl.No. | Materials                                                       | Source from                                                                | Test Done     | Result                           |
|--------|-----------------------------------------------------------------|----------------------------------------------------------------------------|---------------|----------------------------------|
| 1      | M-Sand                                                          | Arcot (T.K),<br>Ranipet (Dist)<br>Walajabad(T.K),<br>Kanchipuran (Dt)      | Each<br>Truck | Sieve Analysis &<br>Silt content |
| 2.     |