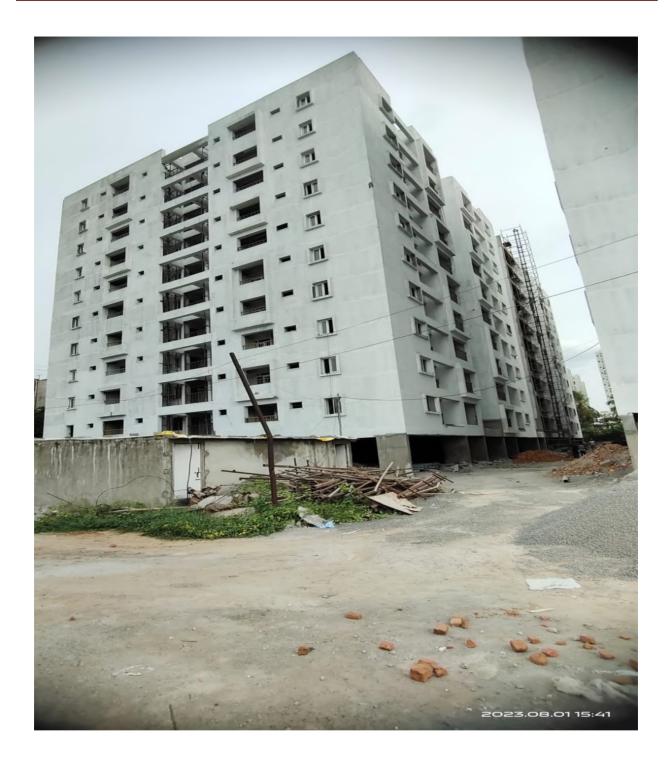

completed. Lift Installation works- Fixing of Gate Shutters in Lift(1) on progress.





**Block C2:** Lift Erection works – Scaffolding works on Progress. Laying of Floor Tiles & Wall Tiles on progress.





**Block C3:** External Plastering Overall 95% completed. 1<sup>st</sup> Coat Primer 95% completed. Internal Plumbing & Sanitary Lines 80% completed.





**Block D1:** External plastering overall 95% completed. 1<sup>st</sup> Coat Primer 95% completed. Internal Plumbing lines 90% & Sanitary Lines 35% completed.





**Block D2:** Lift installation works- Two Lifts 75% completed and other Two Lifts on progress. Terrace weathering course 50% completed.





**Block D3:** Laying of Bathroom Wall Tiles & Floor Tiles on progress. Lift Installation works – Scaffolding works on progress.





Underground Sump at D1-Block – R.C.C Wall 50% completed.





Underground Sump at B1-Block – P.C.C 100% completed.



#### **QUALITY CONTROL**



#### **DURING CONSTRUCTION FOLLOWING QUALITY CONTROL TESTS CONDUCTED** <u>AT SITE:</u>

| Sl.No. | Materials                                                       | Source from                                                                | Test Done     | Result                           |
|--------|-----------------------------------------------------------------|----------------------------------------------------------------------------|---------------|----------------------------------|
| 1      | M-Sand                                                          | Arcot (T.K),<br>Ranipet (Dist)<br>Walajabad(T.K),<br>Kanchipuran (Dt)      |