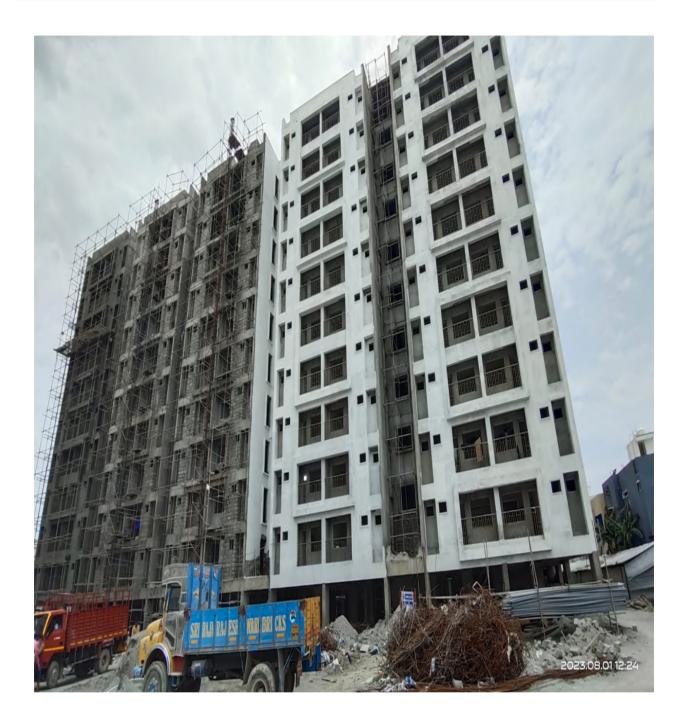

Progress Report No.56 (07.03.2017 - 31.07.2023)

| B2 BLOCK          | <ul> <li>100% completed.</li> <li>Fifth floor Columns Concrete 50% completed.</li> <li>On Progress <ul> <li>Shuttering works for 1<sup>st</sup> half of Sixth floor level slab 70% completed and balance works on progress.</li> </ul> </li> <li>Internal Finishing Work.</li> <li>Block Work <ul> <li>First floor 90% completed.</li> <li>Second floor 85% completed.</li> <li>Third floor 80% completed.</li> </ul> </li> <li>Ceiling Plastering <ul> <li>First floor 50% completed.</li> <li>Second floor 40% completed.</li> </ul> </li> <li>Wall Plastering <ul> <li>First floor 50% completed.</li> <li>Second floor 40% completed.</li> </ul> </li> </ul> | <ul> <li>Upto Fifth floor level slab – R.C.C<br/>100% completed.</li> <li>Fifth floor Columns Concrete 70%<br/>completed.</li> <li>On Progress <ul> <li>Shuttering works for 1<sup>st</sup> half of<br/>Sixth floor level slab 95%<br/>completed.</li> </ul> </li> <li>Internal Finishing Work.</li> <li>Block Work <ul> <li>Upto Second floor 90%<br/>completed.</li> <li>Third floor 85% completed.</li> <li>Fourth floor 75% completed.</li> </ul> </li> <li>Ceiling Plastering <ul> <li>Upto Second floor 60%<br/>completed.</li> </ul> </li> <li>Wall Plastering <ul> <li>Upto Second floor 60%<br/>completed.</li> </ul> </li> </ul> |
|-------------------|------------------------------------------------------------------------------------------------------------------------------------------------------------------------------------------------------------------------------------------------------------------------------------------------------------------------------------------------------------------------------------------------------------------------------------------------------------------------------------------------------------------------------------------------------------------------------------------------------------------------------------------------------------------|--------------------------------------------------------------------------------------------------------------------------------------------------------------------------------------------------------------------------------------------------------------------------------------------------------------------------------------------------------------------------------------------------------------------------------------------------------------------------------------------------------------------------------------------------------------------------------------------------------------------------------------------|
| BLOCK<br>C1 BLOCK | STATUS UPTO PREVIOUS MONTH<br>• Structure Work.<br>• Completed<br>• Upto Terrace floor level slab -                                                                                                                                                                                                                                                                                                                                                                                                                                                                                                                                                              | STATUS AS ON 31 <sup>st</sup> JULY-2023<br>• Structure Work.<br>• Completed<br>• Upto Terrace floor level slab -                                                                                                                                                                                                                                                                                                                                                                                                                                                                                                                           |

| D C C 1000/ commisted                                                                                                                                                                                                                          | D.C.C. 1009/ accordiated                                                                                                                                                                                                                       |
|------------------------------------------------------------------------------------------------------------------------------------------------------------------------------------------------------------------------------------------------|------------------------------------------------------------------------------------------------------------------------------------------------------------------------------------------------------------------------------------------------|
| R.C.C 100% completed.                                                                                                                                                                                                                          | R.C.C 100% completed.                                                                                                                                                                                                                          |
| <ul> <li>Terrace floor Parapet Columns<br/>Concrete 100% completed.</li> </ul>                                                                                                                                                                 | <ul> <li>Terrace floor Parapet Columns<br/>Concrete 100% completed.</li> </ul>                                                                                                                                                                 |
| Lift Head room (4 out of 4) - Slab<br>Concrete 100% completed.                                                                                                                                                                                 | <ul> <li>Lift Head room (4 out of 4) - Slab<br/>Concrete 100% completed.</li> </ul>                                                                                                                                                            |
| <ul> <li>Over Head Water Tank <ul> <li>(a) Base Slab Concrete (3 out of 3) - 100% completed.</li> <li>(b) Wall Concrete (3 out of 3) - 100% completed.</li> <li>(c) Top Cover slab Concrete (3 out of 3 100% completed.</li> </ul> </li> </ul> | <ul> <li>Over Head Water Tank <ul> <li>(a) Base Slab Concrete (3 out of 3) - 100% completed.</li> <li>(b) Wall Concrete (3 out of 3) - 100% completed.</li> <li>(c) Top Cover slab Concrete (3 out of 3 100% completed.</li> </ul> </li> </ul> |
| • Internal Finishing Work.                                                                                                                                                                                                                     | • Internal Finishing Work.                                                                                                                                                                                                                     |
| ◆ Block Work                                                                                                                                                                                                                                   | ◆ Block Work                                                                                                                                                                                                                                   |
| <ul> <li>Upto Tenth floor 95% completed.</li> <li>Terrace Parapet Wall 95% completed.</li> </ul>                                                                                                                                               | <ul> <li>Upto Tenth floor 95% completed.</li> <li>Terrace Parapet Wall 95% completed.</li> </ul>                                                                                                                                               |
| ♦ Ceiling Plastering                                                                                                                                                                                                                           | ♦ Ceiling Plastering                                                                                                                                                                                                                           |
| • Stilt floor 90% completed.                                                                                                                                                                                                                   | • Stilt floor 90% completed.                                                                                                                                                                                                                   |
| • First floor to Tenth floor 95%                                                                                                                                                                                                               | • Upto Tenth floor 95% completed.                                                                                                                                                                                                              |
| completed.                                                                                                                                                                                                                                     | ◆ Wall Plastering                                                                                                                                                                                                                              |
| Wall Diastaving                                                                                                                                                                                                                                | • Upto Tenth floor 95% completed.                                                                                                                                                                                                              |
| <ul> <li>Wall Plastering</li> <li>First floor to Tenth floor 95% completed.</li> </ul>                                                                                                                                                         | ♦ Wall Putty work                                                                                                                                                                                                                              |
|                                                                                                                                                                                                                                                | • 1 <sup>st</sup> Coat – Upto Tenth floor 95%                                                                                                                                                                                                  |
| <ul> <li>Wall Putty work – 1<sup>st</sup> Coat</li> <li>First floor to Tenth floor 95% completed.</li> </ul>                                                                                                                                   | completed.<br>■ 2 <sup>nd</sup> Coat - Upto Tenth floor 70%<br>completed.                                                                                                                                                                      |
| <ul> <li>Fixing of Balcony Rails</li> </ul>                                                                                                                                                                                                    | <ul> <li>Fixing of Balcony Rails</li> </ul>                                                                                                                                                                                                    |
| <ul> <li>Balcony railing work 90% completed.</li> </ul>                                                                                                                                                                                        | <ul> <li>Balcony railing work 90% completed.</li> </ul>                                                                                                                                                                                        |
| <ul> <li>Fixing of Staircase Hand Rails</li> <li>Staircase 1 - Upto Tenth floor 90%</li> </ul>                                                                                                                                                 | <ul> <li>Fixing of Staircase Hand Rails</li> <li>Staircase 1 - Upto Tenth floor 90%</li> </ul>                                                                                                                                                 |
| completed.<br>• Staircase 2 - Upto Fifth floor 90%                                                                                                                                                                                             | <ul><li>completed.</li><li>Staircase 2 - Upto Fifth floor 90% completed.</li></ul>                                                                                                                                                             |
| completed.<br>Staircase 3 - Upto Fifth floor 75%<br>completed.                                                                                                                                                                                 | <ul> <li>Staircase 3 - Upto Fifth floor 80% completed.</li> </ul>                                                                                                                                                                              |
|                                                                                                                                                                                                                                                | <ul> <li>Internal Plumbing Lines</li> </ul>                                                                                                                                                                                                    |
| <ul> <li>Internal Plumbing Lines</li> <li>Water supply pipe Lines (CPVC) -<br/>95% completed.</li> </ul>                                                                                                                                       | <ul> <li>Water supply pipe Lines (CPVC) -<br/>95% completed.</li> </ul>                                                                                                                                                                        |
| <ul> <li>Sanitary Lines (PVC) – 95%<br/>completed</li> </ul>                                                                                                                                                                                   | <ul> <li>Sanitary Lines (PVC) – 95%<br/>completed</li> </ul>                                                                                                                                                                                   |
| <ul> <li>Vertical Plumbing Lines</li> </ul>                                                                                                                                                                                                    | <ul> <li>Vertical Plumbing Lines</li> </ul>                                                                                                                                                                                                    |